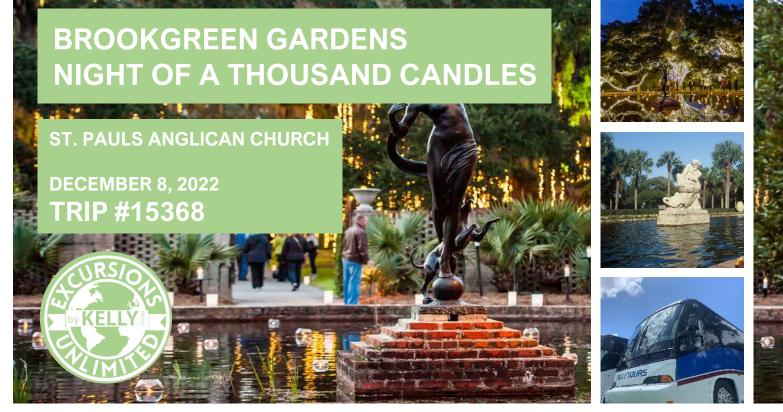

EXCURSIONS UNLIMITED BY KELLY TOURS | 2788 US HWY 80 W, GARDEN CITY, GA | (912) 964-2010

A magical night out awaits you at Brookgreen Gardens! Located near Myrtle Beach, SC, Brookgreen Gardens comes to life amid the soft glow of more than 4,500 hand-lit candles and countless sparking lights. We will depart St. Paul's of Summerville at 2pm and arrive at the gardens around 4pm with plenty of time to explore. Wander the pathways with a warm cup of cider as you listen to the sounds of hand bells ringing and carolers singing. Celebrate the season with family and friends around the 80-foottall fir tree decorated with 70,000 lights. Dinner is on your own inside the garden. Named "Best Christmas Lights in South Carolina" by Travel + Leisure Magazine. We depart for home this evening and arrive back at the church around 10:30pm after a great trip!